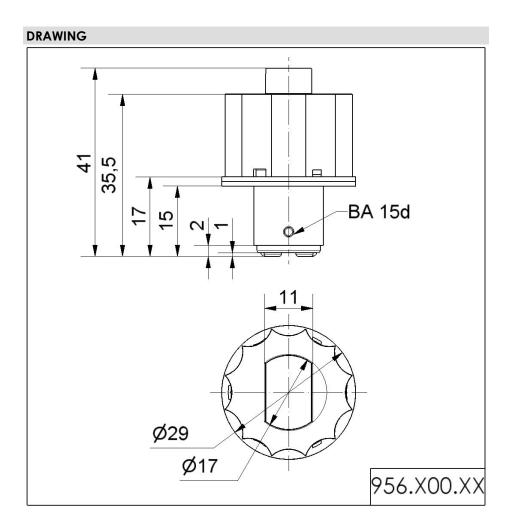

## Part No.: 956.200.68

| MECHANICAL DATA              |                  |
|------------------------------|------------------|
| Height                       | 41 mm            |
| Diameter                     | 29 mm            |
| Materials                    | PA-GF            |
|                              | PC               |
| Housing colour               | Black            |
| Weight with packaging        | 14 g             |
| Product weight               | 10 g             |
| ELECTRICAL DATA              |                  |
| Operating voltage            | 230V             |
| Operating voltage type       | AC               |
| Operating voltage frequency  | 50Hz             |
| Operating voltage tolerance  | +/- 10%          |
| Rated operational voltage    | 230 VAC          |
| Rated operational current    | 15 mA            |
| Rated inrush current         | 500 mA           |
| OPTICAL DATA                 |                  |
| Light source                 | LED              |
| Light colour                 | Green            |
| Optical signal image         | Permanent        |
| Service life optical         | 50,000 h maximum |
| Lamp fitting/socket          | BA15d            |
| APPROVAL DATA                |                  |
| WEEE                         | Yes              |
| Conforms with RED directive  | No               |
| Conforms with ATEX-directive | No               |
| Conforms with CCC            | No               |
| Conforms with FCC            | No               |
| Conforms with IC             | No               |
| EAC certificate available    | No               |
| Conforms with AS-I           | No               |
| ICAO Certification           | No               |
| Conforms with DNV            | No               |
| Conforms with RoHS CN        | No               |